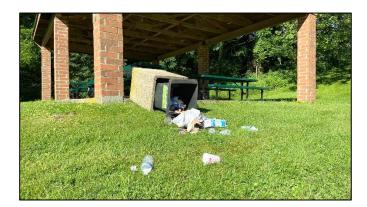

**Vandalism at Parks:** During the past month, Village property has been vandalized at both Ruffner and Miller Parks. A decorative concrete trash receptacle at the Ruffner picnic shelter was tipped over. The concrete shell had multiple cracks, damaged beyond repair. Also, the park reservation clipboard posted in the shelter was broken off where it was attached to a support column. At Miller Park, two of the plastic windows in the train playground set were broken out and there was graffiti spray painted in the gazebo.