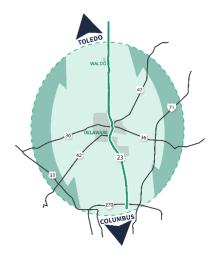

I attended a stakeholder public meeting (6/23) conducted by The Ohio Department of Transportation (ODOT) about a study evaluating different options for transportation improvements between Waldo in Marion County and I-270 in Franklin County. The *Route 23 Connect: Delaware Regional Connection Study* will determine the feasibility of creating a free-flow connection between Columbus and Toledo. The study will evaluate multiple large-scale improvements, including an upgrade of the existing alignment, and a combination of the existing alignment and new connections to US-33 or I-71. Over the coming 12-15 months, there will be additional stakeholder and public meetings as concept solutions are developed and evaluated. More details about the study are provided on ODOT's website at <a href="mailto:transportation.ohio.gov/23connect">transportation.ohio.gov/23connect</a>, including a survey for which they are seeking as much public participation as possible.