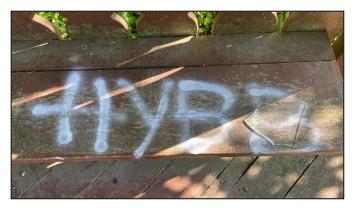

**Vandalism at Parks:** During the past month, Village property has been vandalized at both Ruffner and Miller Parks. A decorative concrete trash receptacle at the Ruffner picnic shelter was tipped over. The concrete shell had multiple cracks, damaged beyond repair. Also, the park reservation clipboard posted in the shelter was broken off where it was attached to a support column. At Miller Park, two of the plastic windows in the train playground set were broken out and there was graffiti spray painted in the gazebo.