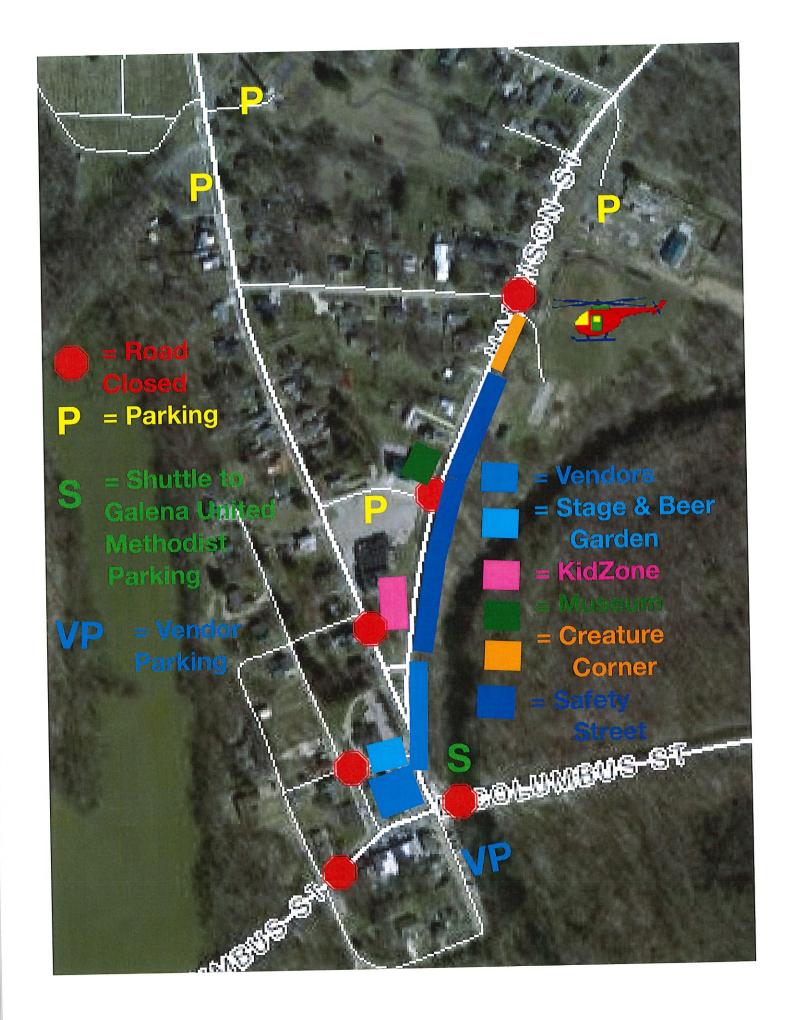

Ordinance No. 2021-09 (3<sup>rd</sup> Reading) An Ordinance Ratifying Closing Portions Of Walnut Street, Columbus Street, And Middle Street On August 27, 2021 From Midnight Until August 28, 2021 At Midnight And Portions Of Park Street On August 27, 2021 From Midnight Through August 30, 2021 At 5 p.m. For Summerfest.

# Ordinance No. 2021-09 (2nd Reading)

An Ordinance Ratifying Closing Portions Of Walnut Street, Columbus Street, And Middle Street On August 27, 2021 From Midnight Until August 28, 2021 At Midnight And Portions Of Park Street On August 27, 2021 from Midnight Through August 30, 2021 At 5 P.M. For Summerfest.