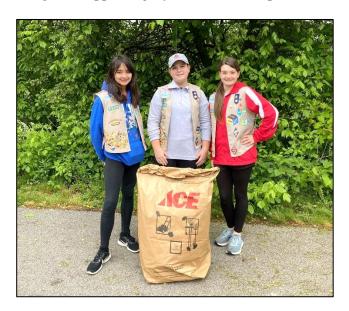

Girl Scout Troop 2530 performed a volunteer project (5/29/21) pulling non-native invasive garlic mustard plants along the Hopper Legacy Trail. The troop members are all 7<sup>th</sup> grader Big Walnut students.