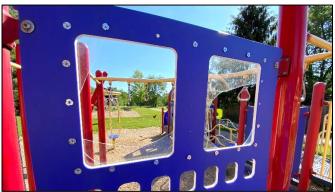

**Vandalism at Parks:** During the past month, Village property has been vandalized at both Ruffner and Miller Parks. A decorative concrete trash receptacle at the Ruffner picnic shelter was tipped over. The concrete shell had multiple cracks, damaged beyond repair. Also, the park reservation clipboard posted in the shelter was broken off where it was attached to a support column. At Miller Park, two of the plastic windows in the train playground set were broken out and there was graffiti spray painted in the gazebo.