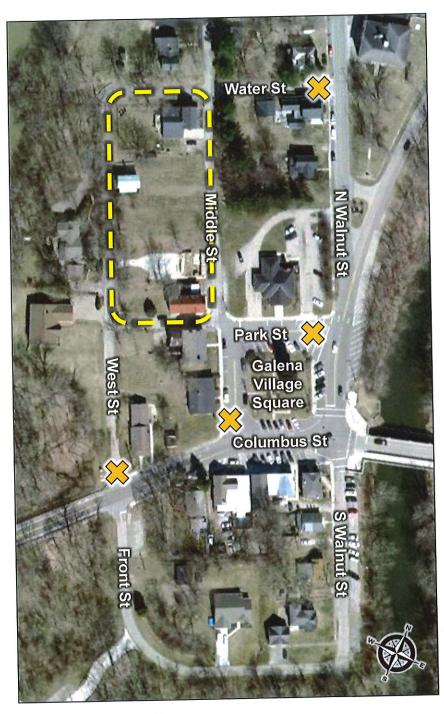

Ordinance No. 2021-14 (1st Reading, Emergency) An Ordinance Ratifying Closing Portions Of West, Park, Water And Middle Street On July 17th, 2021 From 11 A.M. Until 1:30 P.M. For Son Of Thurman Burger Bash Ride To Cure Cancer.